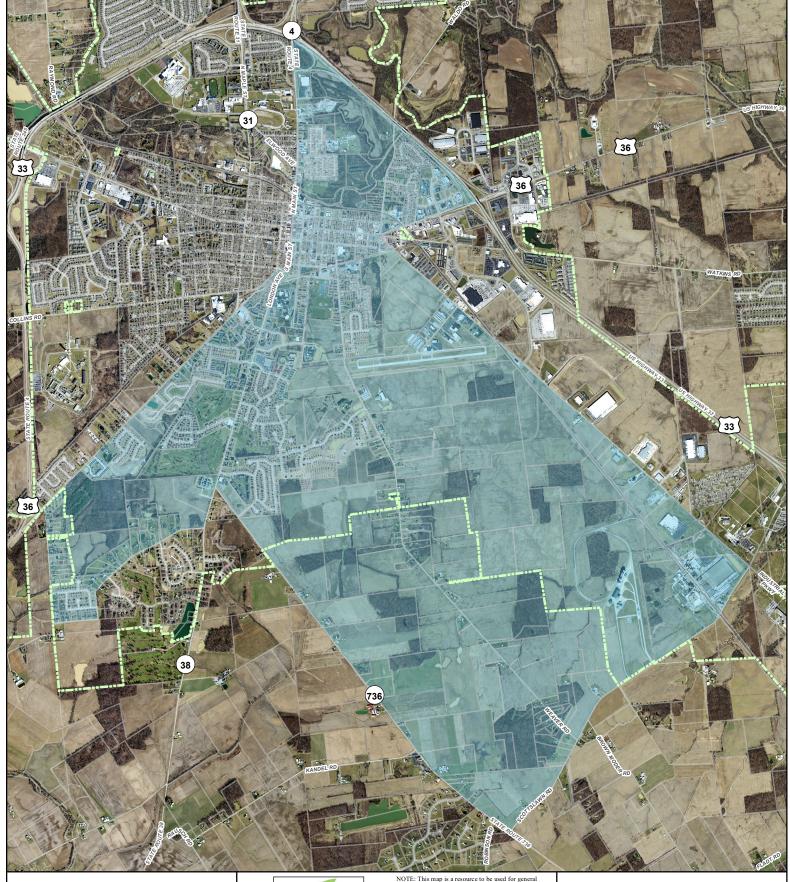

## LEGEND

Opportunity Zone

Marysville Corplimit

## City of Marysville, Ohio

209 South Main Street Marysville, Ohio 43040 (937) 645-7350 www.marysvilleohio.org NOTE: This map is a resource to be used for general information purposes only. The City of Marysville shall assume no liability for any errors, omissions, or inaccuracies in the information provided.

## Opportunity Zone Parcels

1,200 2,400 4,800